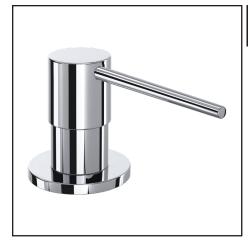

### **SOAP DISPENSER**

## 0180SD

#### **FEATURES**

- Extra strong pump for reliable operation
- Dezincified brass protects against aggressive components in the soap
- 1 1/8" cutout, 1 3/4" max. deck installation
- Special tube inside to prevent clogging
- Large 12 fluid ounce bottle capacity
- Top fill
- Reduces use of disposable nonbiodegradable plastic soap dispenser bottles
- Coordinates with Modern and Transtional style