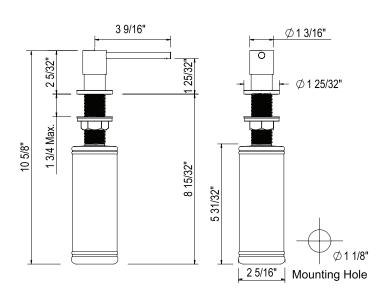

#### **FEATURES**

- Extra strong pump for reliable operation
- Dezincified brass protects against aggressive components in the soap
- 1 1/8" cutout, 1 3/4" max. deck installation
- Special tube inside to prevent clogging
- Large 12 fluid ounce bottle capacity
- Top fill
- Reduces use of disposable nonbiodegradable plastic soap dispenser bottles
- Coordinates with Modern and Transtional style